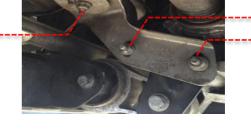

## **Fitting Instructions**

Revo Torque Mount Kit Fiesta MK7

1 Remove the 4 x 13mm nuts shown and remove the bracket.

2 Loosen the 2 x 13mm nuts holding the black plate at the side of the mount. Note: you do not need to remove this and loosening it will be fine.