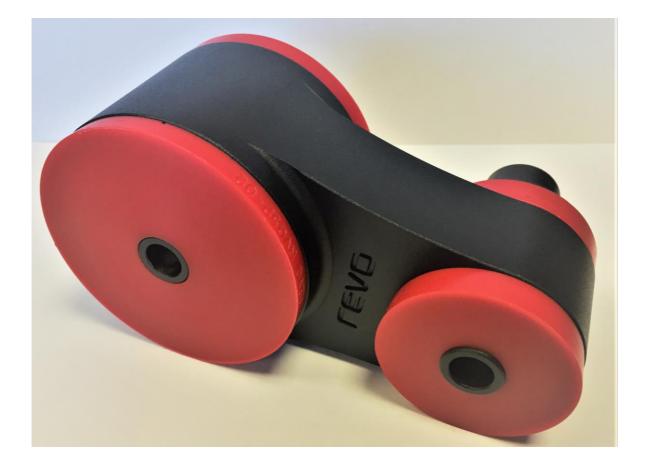

## Fitting Instructions

Revo Torque Mount Kit Fiesta MK7

| Contents          | Recommended Tools |      |
|-------------------|-------------------|------|
| Description       | Tools             | Size |
| Revo Rear Mount 1 | Ratchet           |      |
|                   | Extention         |      |
|                   | Socket            | 13mm |
|                   | Copper Grease     |      |