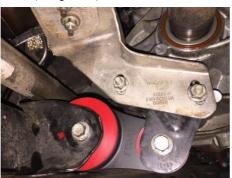

## **Fitting Instructions**

Revo Torque Mount Kit Fiesta MK7

1 Remove the 4 x 13mm nuts shown and remove the bracket.

2 Loosen the 2 x 13mm nuts holding the black plate at the side of the mount. Note: you do not need to remove this and loosening it will be fine.

3 Remove the rear bolt from the mount first then the front and remove the mount from the car.

-

\* Dealer note: please hand the "Assembly Sheet" to the customer to retain for their records.