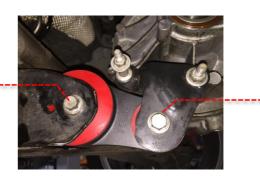

## **Fitting Instructions**

Revo Torque Mount Kit Fiesta MK7

1 Remove the 4 x 13mm nuts shown and remove the bracket.

2 Loosen the 2 x 13mm nuts holding the black plate at the side of the mount. Note: you do not need to remove this and loosening it will be fine.

3 Remove the rear bolt from the mount first then the front and remove the mount from the car.

-

\* Dealer note: please hand the "Assembly Sheet" to the customer to retain for their records.