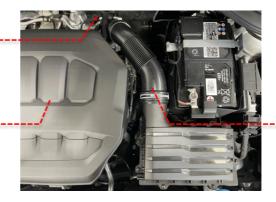

### Revo OEM+ Intake Upgrade Kit 2.0TSI/TFSI MQB Evo

Fitting Difficulty

1 Remove engine cover and OE inlet pipe, 1x constant tension clamp at the airbox and 1x hose clamp at turbo elbow.

2 Remove turbo inlet pipe by loosening the T30 screw and then twisting back and pulling out of turbo.