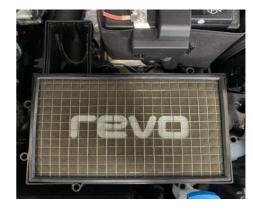

Remove the airbox lid by first pulling the breather hose off the side then loosen the 8 x T25 screws. Once open remove the OE filter and then using a flat head screwdriver pop the snow filter out of the base of the airbox, so you then have it as pictured.