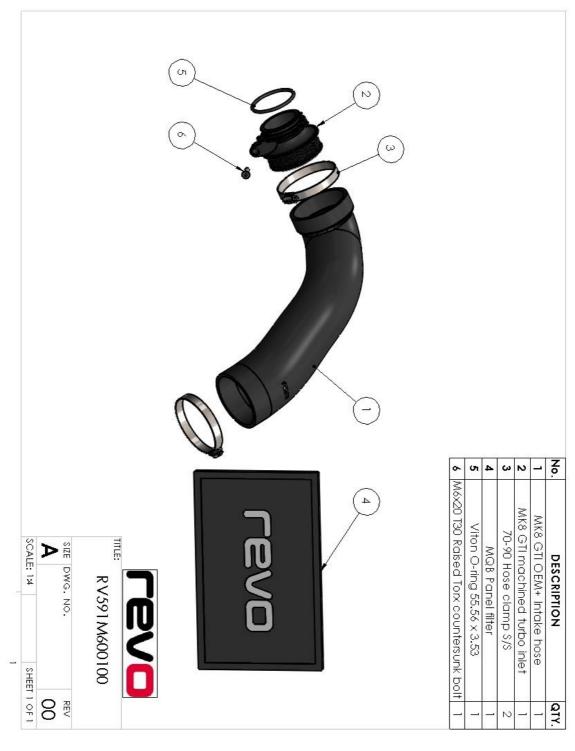

#### Contents

| Description                |   |
|----------------------------|---|
| Revo Intake Hose           | 1 |
| Revo Machined Inlet        | 1 |
| Revo Panel Filter          | 1 |
| 70-90 Hose Clamp           | 2 |
| Viton 0-ring 55.56x3.53    | 1 |
| M6x20 T30 Raised Torx Bolt | 1 |