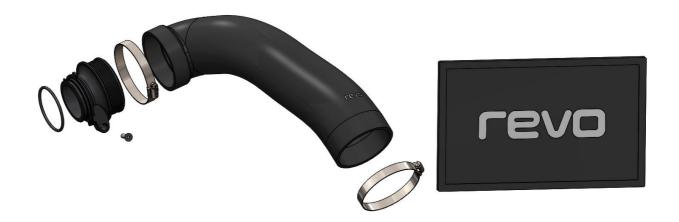

#### Contents

| Description                |   |
|----------------------------|---|
| Revo Intake Hose           | 1 |
| Revo Machined Inlet        | 1 |
| Revo Panel Filter          | 1 |
| 70-90 Hose Clamp           | 2 |
| Viton 0-ring 55.56x3.53    | 1 |
| M6x20 T30 Raised Torx Bolt | 1 |

### Revo OEM+ Intake Upgrade Kit 2.0TSI/TFSI MQB Evo

Fitting Difficulty

4 Install the new Revo air filter into the airbox in the orientation shown and secure the lid back to the base with the 8 x T25

Install the Revo machined turbo inlet adapter by inserting the bottom edge first then pushing in the top and twisting into place. Note: ensure you don't pinch the O-ring on the adapter. Secure with the supplied T30 bolt.

6 Install the new Revo inlet silicone hose with the supplied 70-90 hose clamps and tighten, re-install the engine cover. Your Installation is now complete!

Revo OEM+ Intake Upgrade Kit 2.0TSI/TFSI MQB Evo