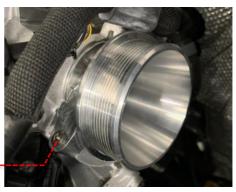

### Revo OEM+ Intake Upgrade Kit 2.0TSI/TFSI MQB Evo

Fitting Difficulty

4 Install the new Revo air filter into the airbox in the orientation shown and secure the lid back to the base with the 8 x T25

Install the Revo machined turbo inlet adapter by inserting the bottom edge first then pushing in the top and twisting into place. Note: ensure you don't pinch the O-ring on the adapter. Secure with the supplied T30 bolt.