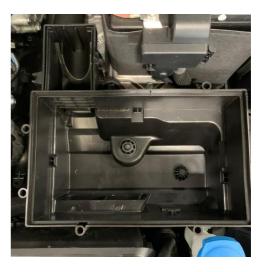

Remove the airbox lid by first pulling the breather hose off the side then loosen the 8 x T25 screws. Once open remove the OE filter and then using a flat head screwdriver pop the snow filter out of the base of the airbox, so you then have it as pictured.