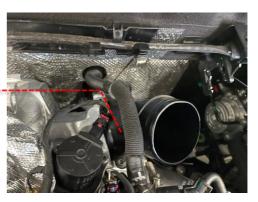

### Revo OEM+ Intake Upgrade Kit 2.0TSI/TFSI MQB Evo

Fitting Difficulty

1 Remove engine cover and OE inlet pipe, 1x constant tension clamp at the airbox and 1x hose clamp at turbo elbow.

2 Remove turbo inlet pipe by loosening the T30 screw and then twisting back and pulling out of turbo.