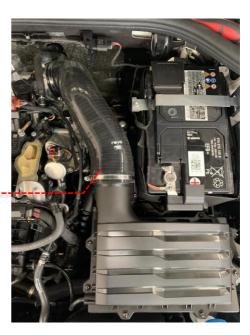

### Revo OEM+ Intake Upgrade Kit 2.0TSI/TFSI MQB Evo

Fitting Difficulty

1 Remove engine cover and OE inlet pipe, 1x constant tension clamp at the airbox and 1x hose clamp at turbo elbow.

2 Remove turbo inlet pipe by loosening the T30 screw and then twisting back and pulling out of turbo.

6 Install the new Revo inlet silicone hose with the supplied 70-90 hose clamps and tighten, re-install the engine cover. Your Installation is now complete!

Revo OEM+ Intake Upgrade Kit 2.0TSI/TFSI MQB Evo