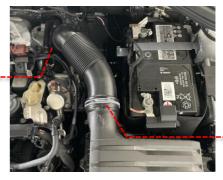

## MQB Evo High Output 2.0TSI OEM+ Intake kit

Fitting Difficulty

1 Loosen hose clamp at rear of pipe and then remove the tension clamp at the airbox end.

2 Remove the intake pipe from the car, unclipping the DV hose from the bottom of the pipe.