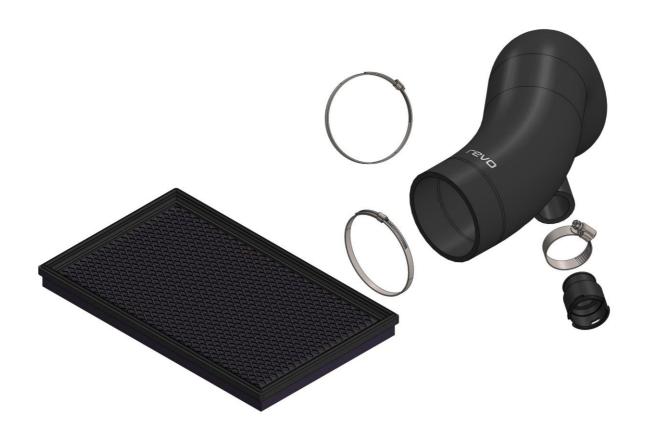

#### Contents

| Description              |   |
|--------------------------|---|
| Intake hose              | 1 |
| Repalcment Hi Flo Filter | 1 |
| Machined DV adapter      | 1 |
| 70-90 Hose clamps        | 2 |
| 25-40 Hose clamp         | 1 |
|                          |   |

MQB Evo High Output 2.0TSI OEM+ Intake kit

Fitting Difficulty

| ITEM NO. | DESCRIPTION                                        | QTY. |
|----------|----------------------------------------------------|------|
| 1        | REVO HOSE                                          | 1000 |
| 2        | REVO PANEL FILTER                                  |      |
| 3        | REVO DV HOSE CONNECTOR                             |      |
| 4        | 70-90MM STAINLESS STEEL WORM DRIVE HOSE CLAMP      | 64   |
| n        | DE JONAN STAINIESS STEEL WORLD DBIVE HOSE OF ANABI |      |