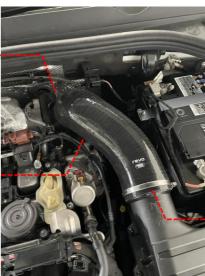

## MQB Evo High Output 2.0TSI OEM+ Intake kit

Fitting Difficulty

5 Install the new Revo hi flow filter in the airbox and re-install the lid.

6 Install the new Revo intake silicone hose using the supplied 70-90 hose clamps. Click the DV pipe into the adapter and tighten hose clamps. Check everything is tight and your installation is complete.