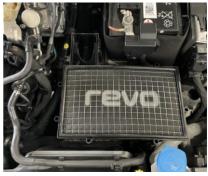

## MQB Evo High Output 2.0TSI OEM+ Intake kit

Fitting Difficulty

5 Install the new Revo hi flow filter in the airbox and re-install the lid.

6 Install the new Revo intake silicone hose using the supplied 70-90 hose clamps. Click the DV pipe into the adapter and tighten hose clamps. Check everything is tight and your installation is complete.