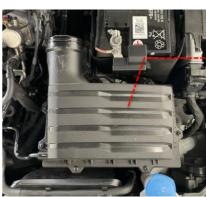

## MQB Evo High Output 2.0TSI OEM+ Intake kit

Fitting Difficulty

1 Loosen hose clamp at rear of pipe and then remove the tension clamp at the airbox end.

2 Remove the intake pipe from the car, unclipping the DV hose from the bottom of the pipe.