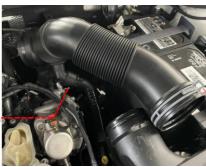

## MQB Evo High Output 2.0TSI OEM+ Intake kit

Fitting Difficulty

1 Loosen hose clamp at rear of pipe and then remove the tension clamp at the airbox end.

2 Remove the intake pipe from the car, unclipping the DV hose from the bottom of the pipe.

3 Loosely assemble the machined DV adapter using the 25-40 hose clamp onto the hose so you can twist it as required.

 $4\,$  Remove the 8 x T25 screws on the airbox lid. Remove the OE paper filter and snow filter.