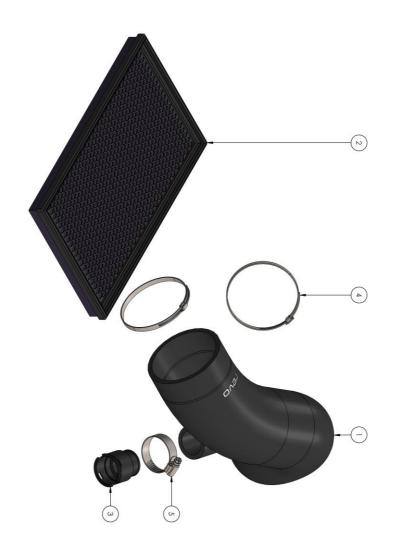

MQB Evo High Output 2.0TSI OEM+ Intake kit

Fitting Difficulty

| ITEM NO. | DESCRIPTION                                        | QTY. |
|----------|----------------------------------------------------|------|
| 1        | REVO HOSE                                          | 1000 |
| 2        | REVO PANEL FILTER                                  |      |
| 3        | REVO DV HOSE CONNECTOR                             |      |
| 4        | 70-90MM STAINLESS STEEL WORM DRIVE HOSE CLAMP      | 64   |
| n        | DE JONAN STAINIESS STEEL WORLD DBIVE HOSE OF ANABI |      |