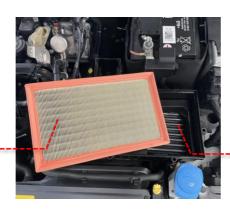

3 Loosely assemble the machined DV adapter using the 25-40 hose clamp onto the hose so you can twist it as required.

 $4\,$  Remove the 8 x T25 screws on the airbox lid. Remove the OE paper filter and snow filter.