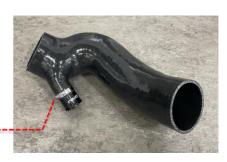

3 Loosely assemble the machined DV adapter using the 25-40 hose clamp onto the hose so you can twist it as required.

 $4\,$  Remove the 8 x T25 screws on the airbox lid. Remove the OE paper filter and snow filter.