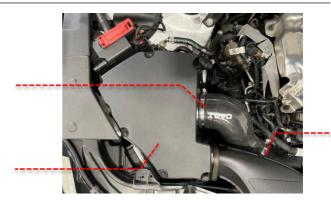

6 Finally apply your Revo badge to the top of the airbox as shown. Ensure all clamps and screws are tight and replace your engine cover.

Your installation is now complete.