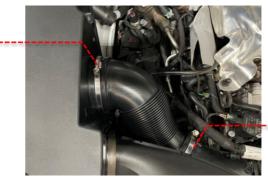

#### Audi SQ5 3.0TFSI OEM+ Intake

Fitting Difficulty

1 Remove engine cover

2 Remove OE intake pipe by loosening the two hose clamps.

- 3 Remove airbox lid by loosening the 6 x T25 torx screws holding it down.
- 4 Remove OE air filter from lid by twisting out of the locking tabs. Then install the Revo filter by slotting into the tabs and twisting into place.