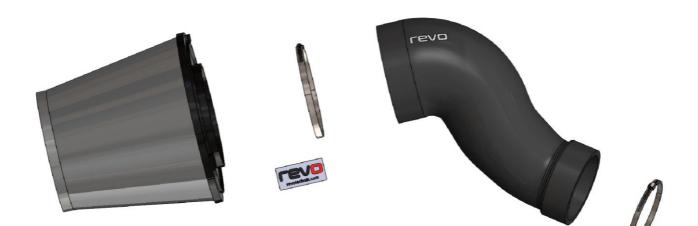

### Audi SQ5 3.0TFSI OEM+ Intake

| Description       |   |
|-------------------|---|
| SQ5 Intake hose   | 1 |
| Replacment filter | 1 |
| 80-100 Hose clamp | 1 |
| 60-80 Hose clamp  | 1 |
| Revo Tag          | 1 |