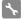

#### Audi SQ5 3.0TFSI OEM+ Intake

Fitting Difficulty

1 Remove engine cover

2 Remove OE intake pipe by loosening the two hose clamps.

- 3 Remove airbox lid by loosening the 6 x T25 torx screws holding it down.
- 4 Remove OE air filter from lid by twisting out of the locking tabs. Then install the Revo filter by slotting into the tabs and twisting into place.

### **Fitting Instructions**

- Audi SQ5 3.0TFSI OEM+ Intake
  - 5 Re-install the lid and screw back down. Then install the new Revo silicone intake hose using the supplied hose clamps and secure in place.

6 Finally apply your Revo badge to the top of the airbox as shown. Ensure all clamps and screws are tight and replace your engine cover.

Your installation is now complete.