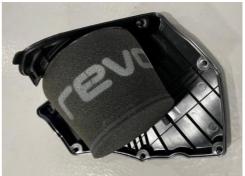

Fitting Difficulty

Before starting, please ensure that the engine is cool. Engine temperatures

can remain high for a substantial amount of time after use.

#### Audi SQ5 3.0TFSI OEM+ Intake

Fitting Difficulty

1 Remove engine cover

2 Remove OE intake pipe by loosening the two hose clamps.

- 3 Remove airbox lid by loosening the 6 x T25 torx screws holding it down.
- 4 Remove OE air filter from lid by twisting out of the locking tabs. Then install the Revo filter by slotting into the tabs and twisting into place.