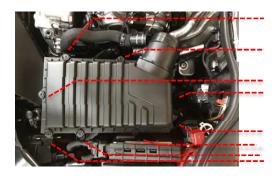

Fitting Difficulty

| SMM ID JOMM OD DIJBBED WASHED |
|-------------------------------|
| HOSE CLAMP 9-12               |
| TTRS/RS3 PANEL FILTER         |
| 6MM ID VACUUM HOSE - 370MM    |
| HOSE CLAMP 80-100             |
| HOSE CLAMP 23-35              |
| HOSE CLAMP 90-110             |
| FLANGE NUT                    |
| 6MM WASHER                    |
| 6MM SELF SEAL                 |
| COUPLER                       |
| AIRBOX SILICONE               |
| TURBO INLET SILICONE          |
| TTRS/RS3 CARBON INTAKE PIPE   |
| TTRS/RS3 CARBON AIRBOX LID    |
| DESCRIPTION                   |