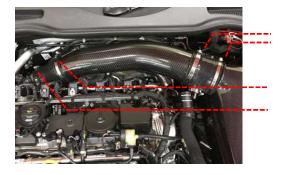

Revo Carbon Intake Kit 2.5 TFSI RS3 (8V.2)/TTRS (FV)

Fitting Difficulty

13 Fit the Revo carbon intake pipe and position so that the hoses at either end fit tightly against both the airbox and turbo inlet. Once you are satisfied with the positioning, tighten all 4 x hose clamps to 3Nm.

14 Refit the engine cover. Test drive the vehicle to ensure there are no leaks/part interference during operation. Your installation is now complete!

Revo Carbon Intake Kit 2.5 TFSI RS3 (8V.2)/TTRS (FV)