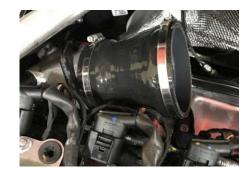

3 Loosen the hose clamp holding the intake pipe onto the turbo inlet.

4 Remove the T30 bolt holding the intake pipe to the engine block.

Revo Carbon Intake Kit 2.5 TFSI RS3 (8V.2)/TTRS (FV)

Fitting Difficulty

Revo Carbon Intake Kit 2.5 TFSI RS3 (8V.2)/TTRS (FV)

Fitting Difficulty

9 Fit the Revo turbo intake hose to the turbo inlet but do not tighten the hose clamps yet.

10 Attach the vacuum line (supplied) to the fitting on the Revo airbox coupler hose and secure with the hose clamp (supplied).

Revo Carbon Intake Kit 2.5 TFSI RS3 (8V.2)/TTRS (FV)

Fitting Difficulty

13 Fit the Revo carbon intake pipe and position so that the hoses at either end fit tightly against both the airbox and turbo inlet. Once you are satisfied with the positioning, tighten all 4 x hose clamps to 3Nm.