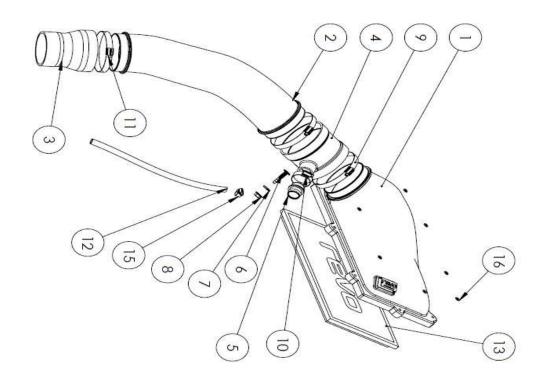

#### Contents

| Description                |   |
|----------------------------|---|
| Revo Carbon Airbox Lid     | 1 |
| Revo Carbon Intake Pipe    | 1 |
| Revo Turbo Intake Hose     | 1 |
| Revo Air Filter            | 1 |
| Revo Airbox Hose           | 1 |
| Breather Coupler           | 1 |
| 6mm Self Seal              | 1 |
| 6mm Washer                 | 1 |
| Flange Nut                 | 1 |
| 90-110 Hose Clamp          | 2 |
| 23-35 Hose Clamp           | 1 |
| 80-100 Hose Clamp          | 1 |
| 9-12 Hose Clamp            | 1 |
| 6mm ID Vacuum Hose - 370mm | 1 |
| 5mm ID Rubber Washer       | 8 |
|                            |   |

Fitting Difficulty

| SMM ID JOMM OD DIJBBED WASHED |
|-------------------------------|
| HOSE CLAMP 9-12               |
| TTRS/RS3 PANEL FILTER         |
| 6MM ID VACUUM HOSE - 370MM    |
| HOSE CLAMP 80-100             |
| HOSE CLAMP 23-35              |
| HOSE CLAMP 90-110             |
| FLANGE NUT                    |
| 6MM WASHER                    |
| 6MM SELF SEAL                 |
| COUPLER                       |
| AIRBOX SILICONE               |
| TURBO INLET SILICONE          |
| TTRS/RS3 CARBON INTAKE PIPE   |
| TTRS/RS3 CARBON AIRBOX LID    |
| DESCRIPTION                   |