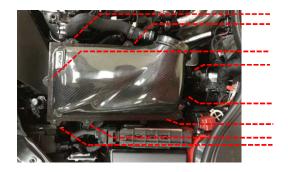

Fitting Difficulty

| SMM ID JOMM OD DIJBBED WASHED |
|-------------------------------|
| HOSE CLAMP 9-12               |
| TTRS/RS3 PANEL FILTER         |
| 6MM ID VACUUM HOSE - 370MM    |
| HOSE CLAMP 80-100             |
| HOSE CLAMP 23-35              |
| HOSE CLAMP 90-110             |
| FLANGE NUT                    |
| 6MM WASHER                    |
| 6MM SELF SEAL                 |
| COUPLER                       |
| AIRBOX SILICONE               |
| TURBO INLET SILICONE          |
| TTRS/RS3 CARBON INTAKE PIPE   |
| TTRS/RS3 CARBON AIRBOX LID    |
| DESCRIPTION                   |