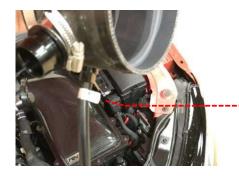

5 Using side cutters, remove the clamp that secures the vacuum line to the top of the engine. Now remove the pipe from the vehicle.

6 Loosen the hose clamp holding the breather hose onto the airbox lid and remove the hose.