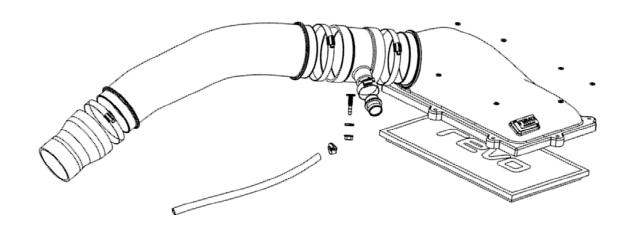

#### Contents

| Description                |   |
|----------------------------|---|
| Revo Carbon Airbox Lid     | 1 |
| Revo Carbon Intake Pipe    | 1 |
| Revo Turbo Intake Hose     | 1 |
| Revo Air Filter            | 1 |
| Revo Airbox Hose           | 1 |
| Breather Coupler           | 1 |
| 6mm Self Seal              | 1 |
| 6mm Washer                 | 1 |
| Flange Nut                 | 1 |
| 90-110 Hose Clamp          | 2 |
| 23-35 Hose Clamp           | 1 |
| 80-100 Hose Clamp          | 1 |
| 9-12 Hose Clamp            | 1 |
| 6mm ID Vacuum Hose - 370mm | 1 |
| 5mm ID Rubber Washer       | 8 |
|                            |   |

Fitting Difficulty

| SMM ID JOMM OD DIJBBED WASHED |
|-------------------------------|
| HOSE CLAMP 9-12               |
| TTRS/RS3 PANEL FILTER         |
| 6MM ID VACUUM HOSE - 370MM    |
| HOSE CLAMP 80-100             |
| HOSE CLAMP 23-35              |
| HOSE CLAMP 90-110             |
| FLANGE NUT                    |
| 6MM WASHER                    |
| 6MM SELF SEAL                 |
| COUPLER                       |
| AIRBOX SILICONE               |
| TURBO INLET SILICONE          |
| TTRS/RS3 CARBON INTAKE PIPE   |
| TTRS/RS3 CARBON AIRBOX LID    |
| DESCRIPTION                   |