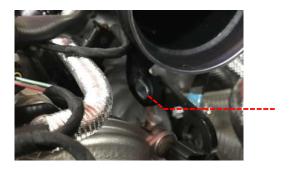

3 Loosen the hose clamp holding the intake pipe onto the turbo inlet.

4 Remove the T30 bolt holding the intake pipe to the engine block.

Revo Carbon Intake Kit 2.5 TFSI RS3 (8V.2)/TTRS (FV)

Fitting Difficulty

5 Using side cutters, remove the clamp that secures the vacuum line to the top of the engine. Now remove the pipe from the vehicle.

6 Loosen the hose clamp holding the breather hose onto the airbox lid and remove the hose.