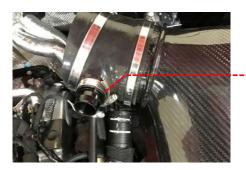

3 Loosen the hose clamp holding the intake pipe onto the turbo inlet.

4 Remove the T30 bolt holding the intake pipe to the engine block.

Revo Carbon Intake Kit 2.5 TFSI RS3 (8V.2)/TTRS (FV)

Fitting Difficulty