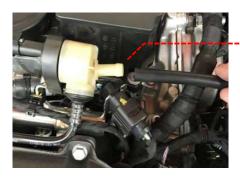

5 Using side cutters, remove the clamp that secures the vacuum line to the top of the engine. Now remove the pipe from the vehicle.

6 Loosen the hose clamp holding the breather hose onto the airbox lid and remove the hose.