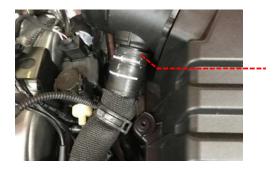

Fitting Difficulty

Installation was performed on a UK spec. TTRS (FV). Installation on other vehicles will be similar but may not be exact.

1 Remove the engine cover by pulling upwards.

2 Loosen the 2 x hose clamps holding the rubber hose in place and remove from the vehicle.