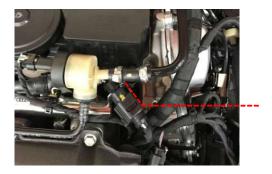

Revo Carbon Intake Kit 2.5 TFSI RS3 (8V.2)/TTRS (FV)

Fitting Difficulty

9 Fit the Revo turbo intake hose to the turbo inlet but do not tighten the hose clamps yet.

10 Attach the vacuum line (supplied) to the fitting on the Revo airbox coupler hose and secure with the hose clamp (supplied).

11 Fit the Revo airbox hose to the Revo airbox outlet, do not tighten the hose clamp yet. Next, fit the breather hose onto the take-off and secure using the OE hose clamp.

12 Attach the supplied vacuum line by pushing over the take-off. This does not need to be clamped.