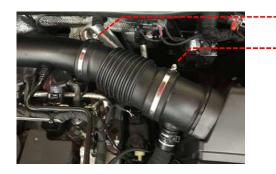

3 Loosen the hose clamp holding the intake pipe onto the turbo inlet.

4 Remove the T30 bolt holding the intake pipe to the engine block.

Revo Carbon Intake Kit 2.5 TFSI RS3 (8V.2)/TTRS (FV)

Fitting Difficulty

5 Using side cutters, remove the clamp that secures the vacuum line to the top of the engine. Now remove the pipe from the vehicle.

6 Loosen the hose clamp holding the breather hose onto the airbox lid and remove the hose.