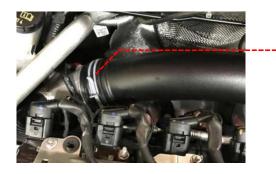

3 Loosen the hose clamp holding the intake pipe onto the turbo inlet.

4 Remove the T30 bolt holding the intake pipe to the engine block.

Revo Carbon Intake Kit 2.5 TFSI RS3 (8V.2)/TTRS (FV)

Fitting Difficulty