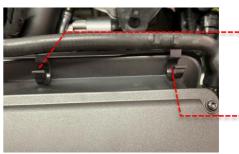

Unclip the coolant hose from the stock front section, remove the (2) front section screws (T25 bit), remove the stock front section and place it out of the work area

Fitting Difficulty