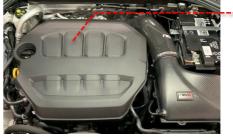

#### Revo Carbon Front Section Intake Kit MQB EVO 2.0TSI

Installation was performed on a UK-spec. Mk8 GTI. Installation on other vehicles will be similar but may not be exact

Open the bonnet and remove the engine cover