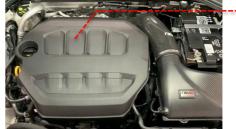

#### Revo Carbon Front Section Intake Kit MQB EVO 2.0TSI

Installation was performed on a UK-spec. Mk8 GTI. Installation on other vehicles will be similar but may not be exact

Open the bonnet and remove the engine cover