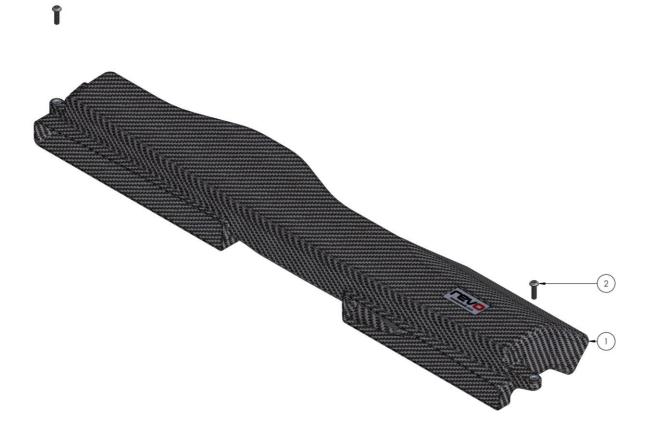

#### Contents

| Description               |   |
|---------------------------|---|
| Revo Carbon Front Section | 1 |
| M5x18mm Bolt              | 2 |

| ITEM NO. | DESCRIPTION                                      | QTY. |
|----------|--------------------------------------------------|------|
| 1        | REVO CARBON FRONT SECTION                        | 1    |
| 2        | M5 x 0.8 x 18MM STAINLESS STEEL BUTTON HEAD BOLT | 2    |