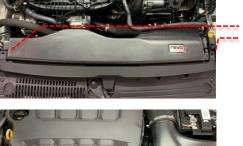

#### Revo Carbon Front Section Intake Kit MQB EVO 2.0TSI

Installation was performed on a UK-spec. Mk8 GTI. Installation on other vehicles will be similar but may not be exact

Open the bonnet and remove the engine cover