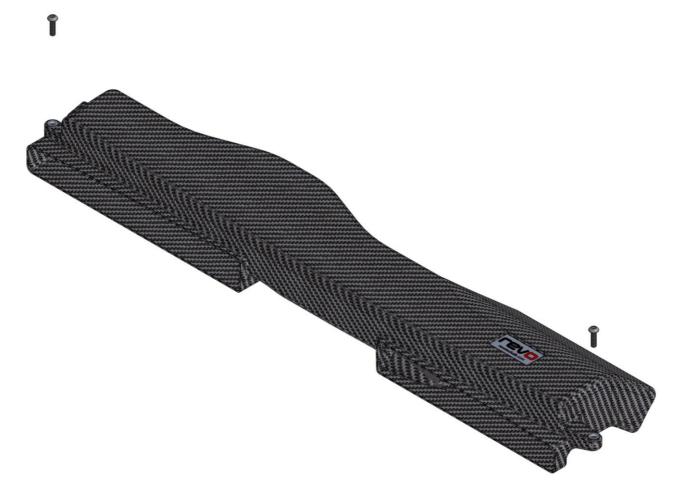

#### Contents

| Description               |   |
|---------------------------|---|
| Revo Carbon Front Section | 1 |
| M5x18mm Bolt              | 2 |

| ITEM NO. | DESCRIPTION                                      | QTY. |
|----------|--------------------------------------------------|------|
| 1        | REVO CARBON FRONT SECTION                        | 1    |
| 2        | M5 x 0.8 x 18MM STAINLESS STEEL BUTTON HEAD BOLT | 2    |