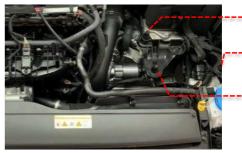

Loosen the clamp at the rear of the intake hose (7mm socket)

Remove the vacuum hose and secondary air injection hose (if equipped) from the airbox, gently pull up on the airbox to release it from the (3) engine bay grommets. Set it and the attached intake hose aside, out of the work area

Unclip the coolant hose from the stock front section, remove the (2) front section screws (T25 bit), remove the stock front section and place it out of the work area

Fitting Difficulty