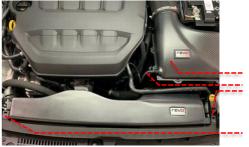

### Revo Carbon Front Section Intake Kit MQB EVO 2.0TSI

5 Install the Revo carbon front section and thread in the (2) supplied M5 bolts (3mm Hex). Do not tighten the bolts yet

6 Reinstall the airbox, reconnect the vacuum hose and secondary air injection hose (if equipped). Tighten the M5 bolts supplied (3mm hex) to 31 in-lbs (3.5Nm)

7 Reinstall the intake hose, start and test drive the vehicle to ensure there are no leaks/part interferences during operation. Your installation is now complete

Fitting Difficulty

Revo Carbon Front Section Intake Kit MQB EVO 2.0TSI