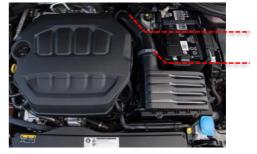

Loosen the clamp at the rear of the intake hose (7mm socket)

Remove the vacuum hose and secondary air injection hose (if equipped) from the airbox, gently pull up on the airbox to release it from the (3) engine bay grommets. Set it and the attached intake hose aside, out of the work area

Unclip the coolant hose from the stock front section, remove the (2) front section screws (T25 bit), remove the stock front section and place it out of the work area

Fitting Difficulty